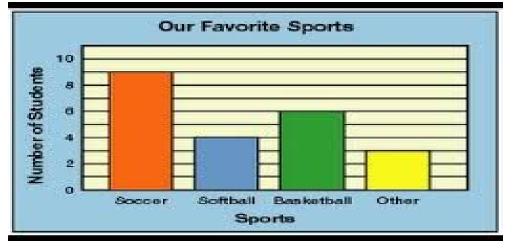

|   | WEDNESDAY                                                                                                                                                               | Wed. Workspace | THURSDAY                                                                                                                                         | Thurs. Workspace                                                                               |
|---|-------------------------------------------------------------------------------------------------------------------------------------------------------------------------|----------------|--------------------------------------------------------------------------------------------------------------------------------------------------|------------------------------------------------------------------------------------------------|
| 1 | Sky had 59 shells in her<br>collection. She found 32<br>more. How many shells<br>does she have in all?                                                                  |                | On Monday, 734<br>students visited the<br>museum. To the<br>nearest 10, about how<br>many students visited<br>the museum?                        |                                                                                                |
| 2 | Camille is going to visit<br>her grandmother. The car<br>trip takes 57 minutes. If<br>she stops for a snack after<br>22 minutes, how much<br>time is left for the trip? |                | The tallest tree in the<br>forest is 332 feet tall.<br>The second tallest tree<br>is 297 feet tall. What is<br>the difference in the<br>heights? |                                                                                                |
| 3 | There are 16 more girls<br>than boys in the Art Club.<br>There are 24 boys. How<br>many girls are in the Art<br>Club?                                                   |                | Is the sum of 325 and 290 less than or greater than 600?                                                                                         | Justify your answer.                                                                           |
| 4 | There are 355 zoos in the<br>U.S. and 414 zoos in<br>Germany. How many zoos<br>are there in the U.S. and<br>Germany altogether?                                         |                | Which two tens is 299<br>between?<br>and<br>Which two hundreds is<br>299 between?<br>and                                                         | What is 299 rounded<br>to the nearest 10?<br>What is 299 rounded<br>to the nearest<br>hundred? |
| 5 | Use the graph to answer.<br>How many students chose<br>soccer and basketball as<br>their favorite sports?                                                               |                | Use the graph at the<br>bottom of the page.<br>How many more<br>students play soccer<br>than softball and other<br>sports?                       |                                                                                                |