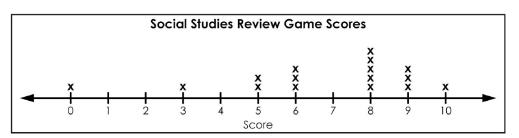

Week 7

| Name: |                                                                                                                                                  |                                                                                                 |                                                                                                                    | September 23-27, 2019                  |
|-------|--------------------------------------------------------------------------------------------------------------------------------------------------|-------------------------------------------------------------------------------------------------|--------------------------------------------------------------------------------------------------------------------|----------------------------------------|
| Торіс | MONDAY                                                                                                                                           | Mon. Workspace                                                                                  | TUESDAY                                                                                                            | Tues. Workspace                        |
| 1     | Grayson bought a new<br>TV for \$579 and a new<br>DVD player for \$128.<br>How much did he<br><b>spend</b> on the two<br>items?                  |                                                                                                 | What property of<br>addition is this?<br>7 + (2+9) = 9 + (2+7)                                                     | Associative<br>Commutative<br>Identity |
| 2     | Subtract to find<br>the difference.<br>819 - 247 =                                                                                               |                                                                                                 | Colt brought \$50 to<br>Target. He spent \$38<br>on a new baseball<br>glove. How much<br>change did he<br>receive? |                                        |
| 3     | Subtract to find<br>the difference.<br>716 - 583                                                                                                 |                                                                                                 | Write this expanded form<br>number in standard form<br>and word form.<br>9,000 + 4                                 | Standard<br>Word:                      |
| 4     | Madison collected 431<br>bottles for recycling.<br>Ryan collected 227<br>fewer bottles than<br>Madison. How many<br>bottles did Ryan<br>collect? |                                                                                                 | Add to find<br>the sum.<br>367 + 547                                                                               |                                        |
| 5     | Write 5 numbers that<br>round down to 400.                                                                                                       | 1   2   3   4   5                                                                               | Round 948 to the<br>nearest 10 and nearest<br>100.                                                                 | Nearest 10<br>Nearest 100              |
| 6     | Use the line plot at the bottom of the page.                                                                                                     | How many students<br>earned 6 points or less?<br>How many students<br>earned at least 8 points? | Using the number<br>894, which number<br>rounds to the same<br>value when rounded<br>to the nearest 10?            | A. 881<br>B. 884<br>C. 891<br>D. 895   |